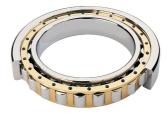

## NU 2316 EMA C3-TIMKEN CYLINDRISK RULLELEJE ENRADET MED MESSINGHOLDER

NU

NJ

NUP

NF

¢d.

Ν

High quality cylindrical roller bearing with machined brass cage from the leading manufacturer TIMKEN. Featuring the TIMKEN EMA design. A premium land-riding cage, unique internal geometries, enhanced surface finishes and a compact design. All this adds up to longer life, improved uptime and reduced maintenance costs.