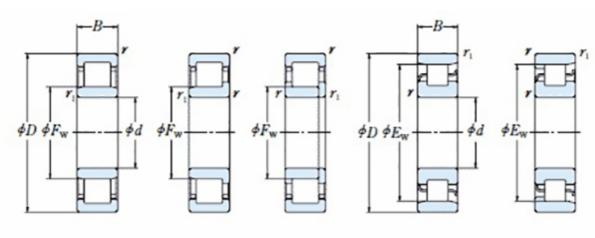

## NU 2316 EMA C3-TIMKEN CYLINDRISK RULLELEJE ENRADET MED MESSINGHOLDER

NU

NJ

NUP

NF

¢d.

Ν

High quality cylindrical roller bearing with machined brass cage from the leading manufacturer TIMKEN. Featuring the TIMKEN EMA design. A premium land-riding cage, unique internal geometries, enhanced surface finishes and a compact design. All this adds up to longer life, improved uptime and reduced maintenance costs.

## **Basic dimensions**

| Inner diameter [d] | 80.00  | mm |
|--------------------|--------|----|
| Width [B]          | 58.00  | mm |
| Outer diameter [D] | 170.00 | mm |